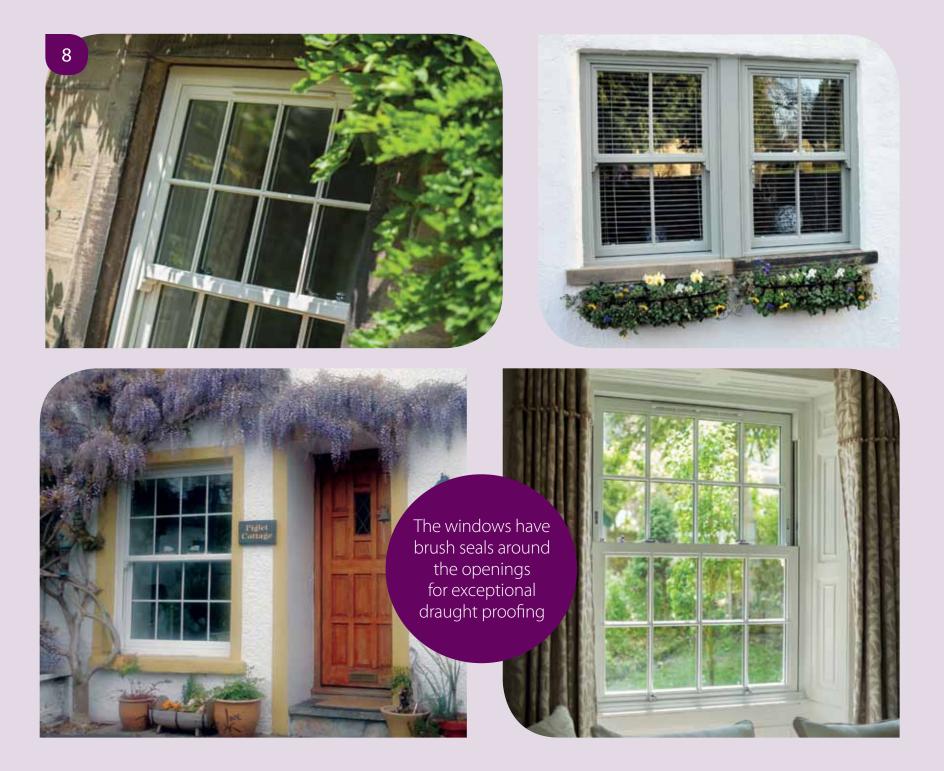

#### No more sanding and painting

You can now avoid the need for costly cleaning chemicals, varnish and paints. Manufactured using the latest modern materials, your new windows will never rot, flake, peel or rust. Your new windows will simply require an occasional wipe down with a damp cloth.

The PVC-U vertical sliding sash windows not only slide up and down like traditional windows, but tilt inwards so that the panes can be easily accessed making it easy to clean your windows from the inside.

Our windows are not only lead-free, but also carry an A energy rating as standard, with Low-E double glazed units to keep the heat in, and help reduce your heating bills. The windows also have brush seals around the openings for exceptional draught proofing. Choosing PVC-U over timber is an environmentally friendly choice. The majority of end of life PVC-U windows can be recycled over and over again to produce new windows.