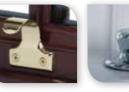

Chartwell Green\* Chartwell Green on White\*

Grey on White\*

Black/Brown\* Black/Brown on White\*

High quality balance weights and hardware are fixed to integral reinforcements for reliable and smooth opening time after time. Hardware is available in White, Gold, Chrome and Satin Chrome.

White pole eve

Gold sash lift

Chrome tilt knob

Satin Chrome lock

To achieve a traditional look without the need for individual units of glass, our vertical sliding sash windows offer a choice of internal/external glazing bars. Run through sash horns provide another decorative option for a truly authentic look.