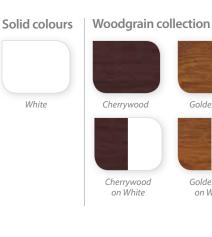

Choose from the classic White PVC-U, or a range of options including Golden Oak, Cherrywood, Irish Oak, Cream and White woodgrains, see page 10 for full options. Install windows that blend into the surroundings

Our vertical sliding sash windows are available in the colours below. The foiled finishes bring windows to life with a glossy, freshly painted, realistic wood effect, a grained wooden finish that never needs painting! You also have the option to have your windows White on the inside and foiled on the outside.