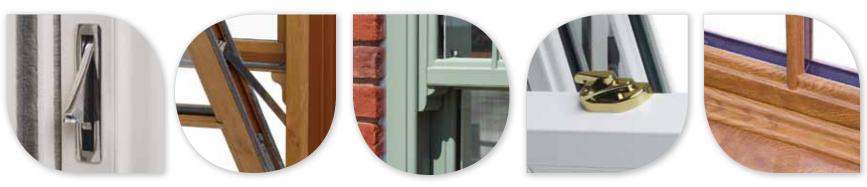

#### Peace of mind and security

Travel restrictors

Tilt restrictors

Run through sash horns

Lock

Security bar

Our vertical sliding sash windows have been designed with not only elegance and authenticity in mind, but security too.

Vertical sliding sash windows are fully reinforced with galvanised steel. This is to not only to prevent deflection in windy weather, but also to strengthen the sashes so that they are capable of carrying the weight of the glass and provide a strong secure fixing for handles, latches and other components. The high quality balances maintain the equilibrium of the sash window at all points of travel and robust locking devices ensure the security of your home.

For added security an anti-jemmy aluminium bar is available. All of this gives you improved strength, greater safety and comfort in the knowledge that your windows are built to last. Robust locking devices ensure your home is secure