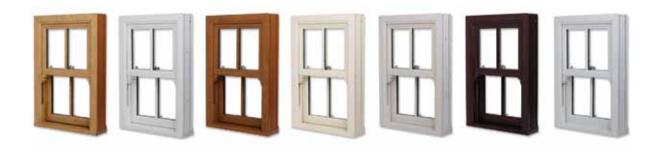

Choose from the classic White PVC-U, or a range of options including Golden Oak, Cherrywood, Irish Oak, Cream and White woodgrains, see page 10 for full options. Install windows that blend into the surroundings

Our vertical sliding sash windows are available in the colours below. The foiled finishes bring windows to life with a glossy, freshly painted, realistic wood effect, a grained wooden finish that never needs painting! You also have the option to have your windows White on the inside and foiled on the outside.