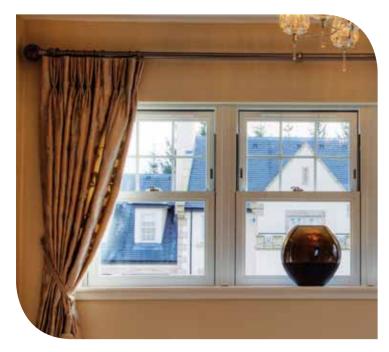

From a terraced house to a stately home, our vertical sliding sash windows ensure that your property retains its character and charm. You can choose from a wide range of styles, colours and hardware options to complement your home perfectly. The elegant proportions of traditional sash windows have been maintained

Our vertical sliding sash windows ensure that your property retains its character and charm