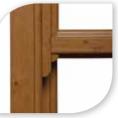

### Traditional windows that look like the original

#### Bring elegance and style to your home

Many buildings have been disfigured by inappropriate window replacements that have ruined the character of the property. Our windows enable you to install new windows that blend into their surroundings - city or countryside, commercial or residential. Our heritage vertical sliding sash windows are perfect for conservation or traditional projects, a classic look with modern advantages. Sculptured Georgian bars, sash horns, two sliding sashes and a choice of hardware, together with a selection of beautiful finishes, all add to the traditional feel of these beautiful windows.