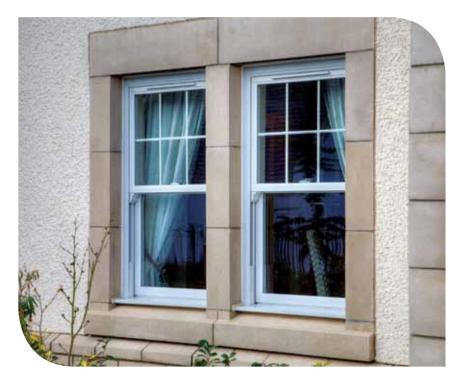

White pole eve

Gold sash lift

Chrome tilt knob

Satin Chrome lock

To achieve a traditional look without the need for individual units of glass, our vertical sliding sash windows offer a choice of internal/external glazing bars. Run through sash horns provide another decorative option for a truly authentic look.

Astragal bars (applied to external glass surface)

Georgian bars (fitted between panes of glass) Run through sash horns

Every window we manufacture is made to order