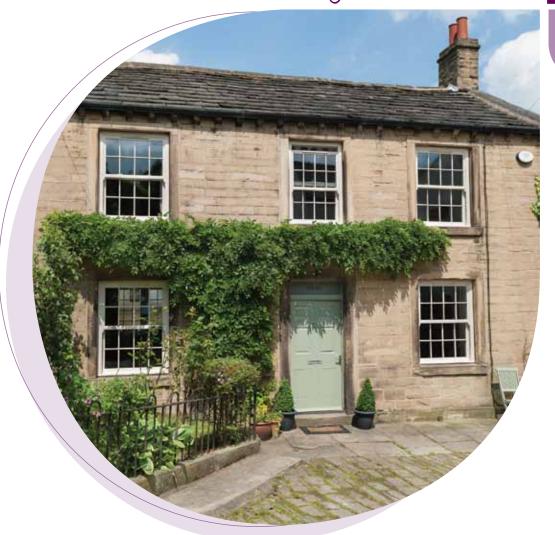

From a terraced house to a stately home, our vertical sliding sash windows ensure that your property retains its character and charm. You can choose from a wide range of styles, colours and hardware options to complement your home perfectly. The elegant proportions of traditional sash windows have been maintained

Our vertical sliding sash windows ensure that your property retains its character and charm