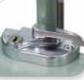

Vertical sliding sash windows are fully reinforced with galvanised steel. This is to not only to prevent deflection in windy weather, but also to strengthen the sashes so that they are capable of carrying the weight of the glass and provide a strong secure fixing for handles, latches and other components. The high quality balances maintain the equilibrium of the sash window at all points of travel and robust locking devices ensure the security of your home.

For added security an anti-jemmy aluminium bar is available. All of this gives you improved strength, greater safety and comfort in the knowledge that your windows are built to last. Robust locking devices ensure your home is secure