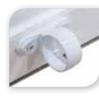

#### Peace of mind and security

Travel restrictors

Tilt restrictors

Run through sash horns

Lock

Security bar

Our vertical sliding sash windows have been designed with not only elegance and authenticity in mind, but security too.

Vertical sliding sash windows are fully reinforced with galvanised steel. This is to not only to prevent deflection in windy weather, but also to strengthen the sashes so that they are capable of carrying the weight of the glass and provide a strong secure fixing for handles, latches and other components. The high quality balances maintain the equilibrium of the sash window at all points of travel and robust locking devices ensure the security of your home.

For added security an anti-jemmy aluminium bar is available. All of this gives you improved strength, greater safety and comfort in the knowledge that your windows are built to last. Robust locking devices ensure your home is secure