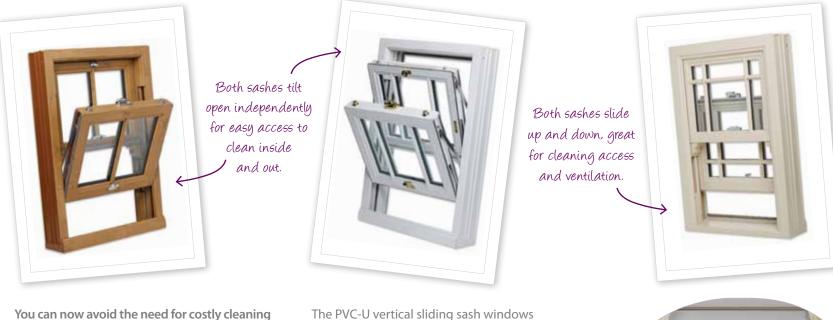

Our windows feature tilting upper and lower sashes for ease of cleaning, low line beads and gaskets for improved sight lines, energy efficient glass to reduce your heating bills, and above all they are quality assured for your peace of mind.

The PVC-U vertical sliding sash windows not only slide up and down like traditional windows, but tilt inwards so that the panes can be easily accessed making it easy to clean your windows from the inside.