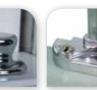

#### Peace of mind and security

Travel restrictors

Tilt restrictors

Run through sash horns

Lock

Security bar

Our vertical sliding sash windows have been designed with not only elegance and authenticity in mind, but security too.

Vertical sliding sash windows are fully reinforced with galvanised steel. This is to not only to prevent deflection in windy weather, but also to strengthen the sashes so that they are capable of carrying the weight of the glass and provide a strong secure fixing for handles, latches and other components. The high quality balances maintain the equilibrium of the sash window at all points of travel and robust locking devices ensure the security of your home.

For added security an anti-jemmy aluminium bar is available. All of this gives you improved strength, greater safety and comfort in the knowledge that your windows are built to last. Robust locking devices ensure your home is secure